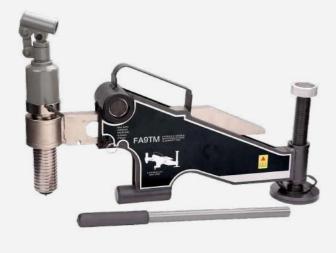

### FA9TMSTD, 10 Ton 31.5 mm, Integral Hydraulic Flange Alignment Tool

### Product description:

Model:FA9TMSTD Series: FA Alignment Capacity: 10 ton | 89.0 kN Min. Bolt Size: 31.5mm | 1.24inch Type: Split Hydraulic Weight: 16.5 kg | 36.4 lbs Manufacturer: SAIVS Country of Origin: China Minimum Order: 1 Piece Brand Name:Replacement Enerpac's FA9 TMSTD The FA9TM Hydraulic Linear & Rotational Flange Alignment Tool is a simple solution to large-diameter high-pressure flange joint misalignment. Built-in Integral hydraulic pump,no need for extra Hand Pump and hoses. The FA9TMSTD Set includes: 1 x FA9TM Tool

- 1 x Instruction Manual
- 1 x Carry-Case
- 1 x Ratchet & Strap