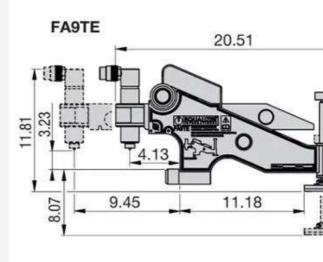

### FA9TESTD, 10 Ton 31.5 mm, Hydraulic Flange Alignment Tool

### Product description:

Model:FA9TESTD Series: FA Alignment Capacity: 10 ton | 89.0 kN Min. Bolt Size: 31.5mm | 1.24inch Type: Integral Hydraulic Weight: 16.5 kg | 36.4 lbs Manufacturer: SAIVS Country of Origin: China Minimum Order: 1 Piece Brand Name: Replacement Enerpac's FA9TESTD

The FA9TE Hydraulic Linear & Rotational Flange Alignment Tool is a simple solution to large-diameter high-pressure flange joint misalignment.

- The FA9TESTD Set includes:
- 1 x FA9TE Tool including Hydraulic Cylinder
- 1 x Instruction Manual
- 1 x Carry-Case
- 1 x Ratchet & Strap