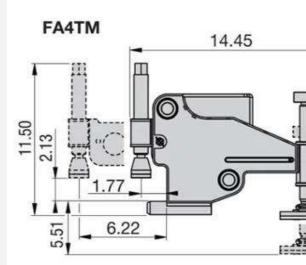

The FA4TM Mechanical Linear & Rotational Alignment Tool is a simple solution to medium-diameter, medium-pressure flange joint misalignment.

The FA4TMSTD Set includes:

- 1 x FA4TM Tool
- 1 x 68N·m (50ft·lb) Torque Wrench
- 1 x 22mm Socket
- 1 x Ratchet Strap
- 1 x Instruction Manual
- 1 x Carry-Case