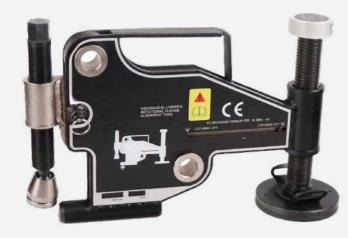

### FA4TMSTD, 4 Ton 24 mm, Mechanical Flange Alignment Tool

### Product description:

Model:FA4TMSTD Series: FA Alignment Capacity: 4 ton | 35.6 kN Min. Bolt Size: 24mm | 0.95inch Type: Mechanical Weight: 8.6 kg | 19.0 lbs Manufacturer: SAIVS Country of Origin: China Minimum Order: 1 Piece Brand Name: Replacement Enerpac's FA4TMSTD

The FA4TM Mechanical Linear & Rotational Alignment Tool is a simple solution to medium-diameter, medium-pressure flange joint misalignment.

The FA4TMSTD Set includes:

- 1 x FA4TM Tool
- 1 x 68N·m (50ft·lb) Torque Wrench
- 1 x 22mm Socket
- 1 x Ratchet Strap
- 1 x Instruction Manual
- 1 x Carry-Case