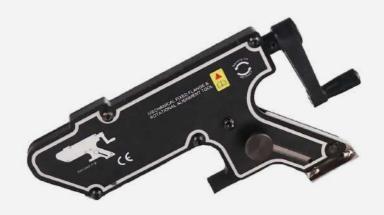

### FA1TMSTD, 1 Ton 16 mm, Mechanical Flange Alignment Tool

### Product description:

Model:FA1TMSTD Series: FA Alignment Capacity: 1 ton | 8.9 kN Min. Bolt Size: 16mm | 0.63inch Type: Mechanical Weight: 2 kg | 4.4 lbs Manufacturer: SAIVS Country of Origin: China Minimum Order: 1 Piece Brand Name: Replacement Enerpac's FA1TMSTD

# FA1TM 11.50 50 20 3.66

The FA1TM Mechanical Flange Alignment Tool is a simple solution to smaller diameter lower pressure flange joint misalignment. The FA1TMSTD Set includes: 1 x FA1TM Tool 1 x Mini Ratchet Strap 1 x Instruction Manual