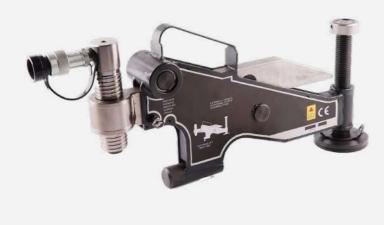

### FA9TESTD, 10 Ton 31.5 mm, Hydraulic Flange Alignment Tool

### Product description:

Model:FA9TESTD Series: FA Alignment Capacity: 10 ton | 89.0 kN Min. Bolt Size: 31.5mm | 1.24inch Type: Integral Hydraulic Weight: 16.5 kg | 36.4 lbs Manufacturer: SAIVS Country of Origin: China Minimum Order: 1 Piece Brand Name: Replacement Enerpac's FA9TESTD

The FA9TE Hydraulic Linear & Rotational Flange Alignment Tool is a simple solution to large-diameter high-pressure flange joint misalignment.

- The FA9TESTD Set includes:
- 1 x FA9TE Tool including Hydraulic Cylinder
- 1 x Instruction Manual
- 1 x Carry-Case
- 1 x Ratchet & Strap