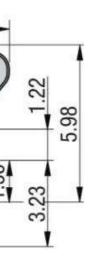

# FA1TM 11.50 50 20 3.66

The FA1TM Mechanical Flange Alignment Tool is a simple solution to smaller diameter lower pressure flange joint misalignment. The FA1TMSTD Set includes: 1 x FA1TM Tool 1 x Mini Ratchet Strap 1 x Instruction Manual